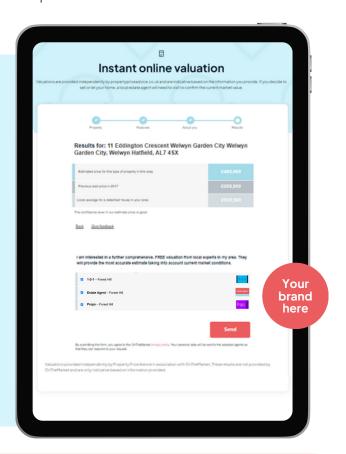

## **AVM Featured Agent**

We've made limited branding opportunities available to agents within our sales Automated Valuation Model (AVM), which means your brand can feature on the same page as the valuation result returned to the consumer. Agents can purchase one of four agent valuation spots on any relevant outcode where their business operates.

## **Features**

- Your logo is displayed prominently after a user has submitted an instant valuation and will be one of four agents promoted to offer an expert valuation in a specific area
- The spots are on rotation ensuring each agent receives the opportunity to be seen first on the list
- Valuation requests are sent directly to your inbox

## How does it work?

- You can buy spots by outcode where your branch is located, subject to availability
- When a user has requested an instant valuation at OnTheMarket they will be offered the opportunity to contact the four promoted local agents to arrange an expert valuation
- Once a space is purchased it is yours until you no longer require it
- With just four spots currently available, there is limited availability and therefore when they're gone, they're gone!
- Minimum contract length is three months and rolling thereafter