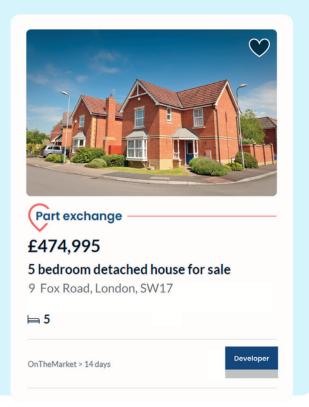

## **Development Display**

Development Display allows you to target the key unique selling points of a plot or development to help to generate more views of the full details page. Our large choice of labels range from different incentives to unique property features.

## **Features**

- Make sure your properties stand out in the search results by adding a label underneath your property image. Avoid potential buyers ever missing a key piece of information about the plot
- You can choose from over 80 different labels such as 'investment opportunity', 'part exchange', or 'close to schools'
- The label will appear on listings across all devices giving your plots unique selling points maximum exposure