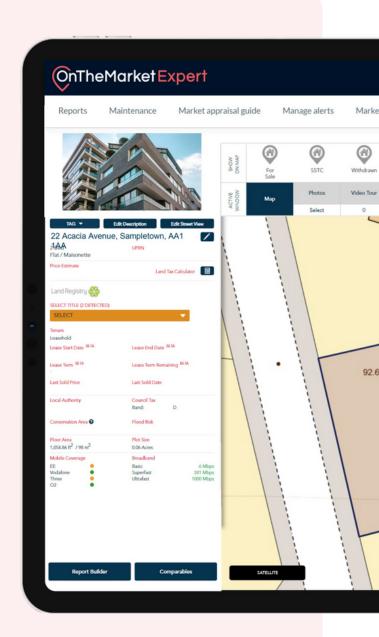

## As an OnTheMarket member, you get full free access to:

Address look up for any property in the UK Sprift dashboard for the searched property which includes information such as:

- Council tax
- Plot size
- EPC
- Planning information last sold price/date\* tenure

Access to Sprift comparables to choose comps for the market appraisal guide

Build your market appraisal guide and select the pages for your report

Access to either a PDF or interactive report Market appraisal guide with agent branding Message agent tool on interactive reports