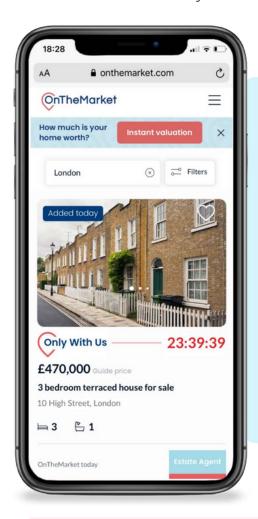

Only With Us listings
generate on average
TWICE\* as many email
leads in the first 24 hours
compared with other
standard new listings.

## **Features**

- Only With Us property listings get a prominent position on our search results pages and in property alert emails
- Highlighting that time is of the essence, we
  have added a new countdown clock feature to
  show consumers what time remains until
  Only With Us listings will be made available to
  other portals, while listings totally exclusive to
  OnTheMarket are still labelled as Only With Us
  but do not feature the countdown clock