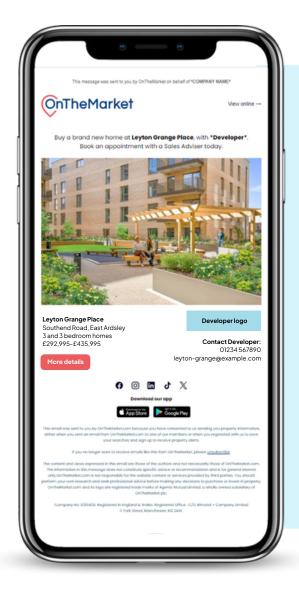

## **Property Boost**

Property Boost email campaigns allow you to showcase your development to an engaged audience of serious property seekers searching in your development's catchment. This valuable audience has registered to receive property alerts from us when new properties in their desired location come onto the portal.

## Features

- Your Property Boost email campaign is sent to a highly targeted audience of customers who've signed up to be alerted about new properties in their specified area
- Your advert will drive traffic to the chosen property or development of your choice, generating leads
- You don't have to provide any additional information meaning campaigns are hassle free to set up and quick to dispatch

## How does it work?

- The property or development image and description will be pulled through from your listing
- The email will link directly to the property or development.