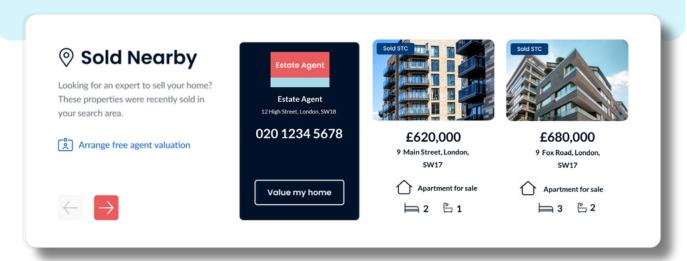

## **Sold Nearby**

Sold Nearby gives you the opportunity to highlight your most recent success in local areas with dedicated advertising space presented in a carousel on the search results page at OnTheMarket. Take advantage of this feature to target prospective vendors in a specific area who are already engaged in their property search journey.

## **Features**

- Your branded carousel will feature at the bottom of every search results page and will display up to eight of your most recently sold properties within five miles of your purchased search term
- Everything is automated meaning less legwork for you. We automatically include your logo and branch contact details alongside the properties featured in the carousel. It will link through to your dedicated branch valuation request form