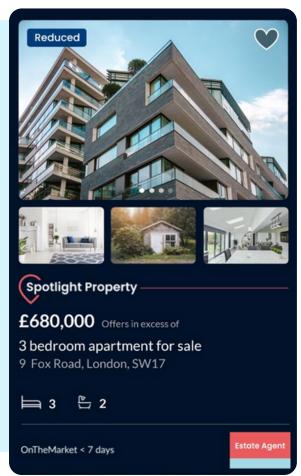

## **Spotlight Property**

The enhanced visual presentation of a Spotlight Property is designed to generate extra views of your property full details pages.

## **Features**

- A Spotlight Property has the most prominent position at OnTheMarket, appearing as the first property in the search results
- The property will also appear in its natural search position and so receives double the exposure
- It has an eye-catching and enhanced creative treatment when in its number one Spotlight position
- This enhanced treatment also contains multiple images, ensuring property seekers see all the best features of the property in a single glance